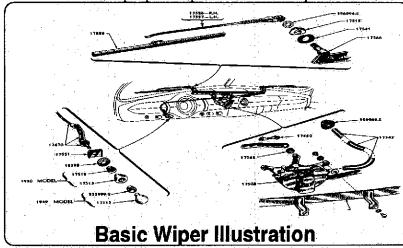

# **INDEX**

| Transmission                      | 22-24       |
|-----------------------------------|-------------|
| Transmission mounts.              | 15 ·        |
| Trunk parts                       | 57-58       |
| Trunk hinges                      | 57          |
| Turn signal knob                  | - 35        |
| Universal joint                   | _ 11        |
| Valves                            | . 17        |
| Vent window seals                 | 1, 1        |
| Voltage regulator                 | 30          |
| Water pumps (new)                 | 27          |
| Water pump rebuild kit            | <b>. 27</b> |
| Wheel bearing                     | 3           |
| Wheel parts                       | 2-3         |
| Wheel trim rings                  |             |
| Windshield seals                  | - 50        |
| Wiper parts                       | 45          |
| Wiring                            | 39-42       |
| Wiring Illustration (Basic parts) | - 37        |