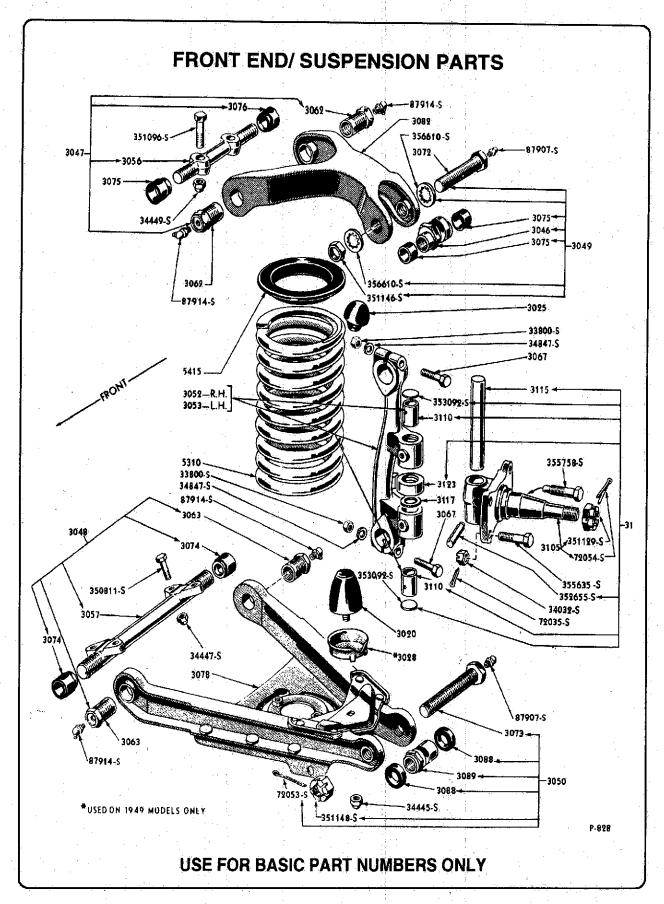

|                    | U.JU ca.                              |



Most orders shipped same day!

We accept









| Front Stabiliz     | er Parts           |                                        |             |
|--------------------|--------------------|----------------------------------------|-------------|
| 8A-5493            | 1949-51 stabi      | lizer bar rubber bushings (4 required) | 3.00 ea.    |
| AB-5943            | 1952-53 stabi      | lizer bar rubber bushings              | 6.00 ea.    |
| ower A Fram        | ne Support Rul     | shar Burnar                            |             |
| AB-3019            | 1949-52 mair       | bumper cars                            | 6.00 ea.    |
| 3A-3025            | 1949-53 rebo       | und insulator                          | 3.50 ea.    |
| 311 3025           | 1242 55 1000       | und insulat