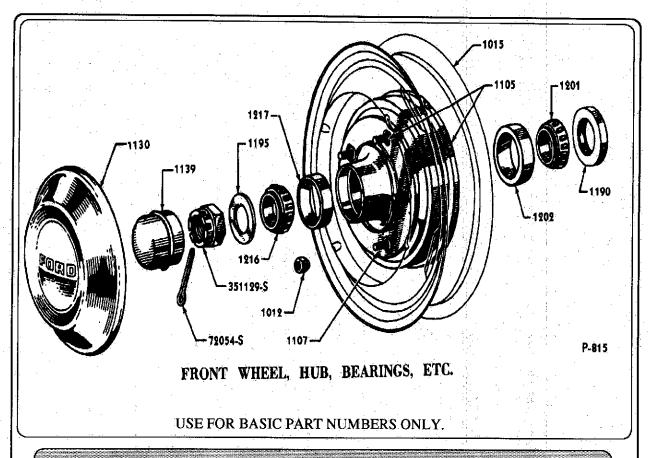

|                                                                                                                                                                                                                                 | 10.00 ea.  |
| 101521 | 1952 | operators manual |                                                                                                                                                                                                                                 | 10.00 ea.  |
| 101531 | 1953 | operators manual |                                                                                                                                                                                                                                 | 10.00 ea.  |









# WHEEL BOLTS, NUTS, BEARINGS AND SEALS

| Brake Drums         OA-1125 1949-53       front cars       95.00 ea.         AB-1126 1949-53       rear cars       95.00 ea.         Hub Caps         These caps are stainless steel duplicates of the originals.         8A-1130 1949-50       Ford cars       35.00 ea.         1A-1130 1951       Ford car       35.00 ea.         Trim Rings (stainless steel)         8A-18303-15 1949-53 convex smooth trim ring       35.00 ea.         Front Hub Grease Cap         51A-1139 1940-54       Ford car 1.93" press on type       3.00 ea.         Rear Axle Shaft Plate Gasket         8A-2245 1949-52       Ford cars       3.00 ea. | B-1012 1932-60<br>8A-1107 1948-60 | wheel nut<br>hub bolt        | .80 ea.<br>2.50 ea. |
|--------------------------------------------