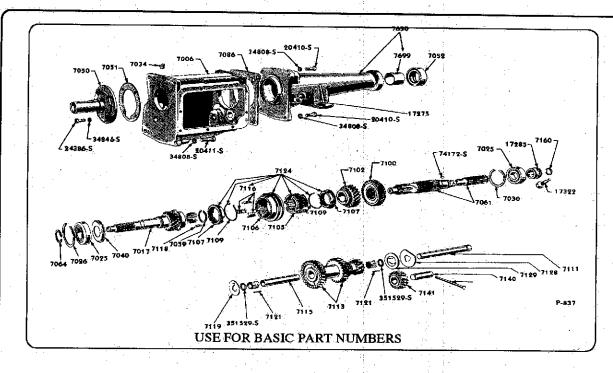

## **Extension Housing Bushing**

| B31Z-/A034-A | 1949-66 | 9.00 ea. |
|--------------|---------|----------|
|              |         |          |

### **Rear Grease Seal**

| 21C-7052 | 1948-63 | • | 6.00 ea. |
|----------|---------|---|----------|
|          |         |   |          |

## Mainshaft

| 8A-7061-A  | 1949-50 |                | 85.00 ea. |
|------------|---------|----------------|-----------|
| 8A-7061-B  | 1949-50 | with overdrive | 55.00 ea. |
| 8M-7061    | 1949-50 | Mercury        | 70.00 ea. |
| 1A-7061-A  | 1951    |                | 85.00 ea. |
| B5A-7061-C | 1952-56 |                | 80.00 ea. |

# Low & Reverse Slider Gear

| 01A-7100 | 1939-50 | 29 teeth | 110.00 ea. |
|----------|---------|----------|------------|
| 1A-7100  | 1951-54 | 28 teeth | 140.00 ea. |



| <b>Second Gear</b><br>81A-7102<br>1A-7102                         | 1940-50<br>1950-54                                          |                           | A cluster gear<br>B4A cluster gear   | 147.00 ea.<br>90.00 ea.          |
|-------------------------------------------------------------------|-------------------------------------------------------------|---------------------------|--------------------------------------|----------------------------------|
| Countershaft<br>B-7111<br>8A-7111                                 | 1949-50<br>1951-54                                          |                           | A cluster gear<br>1 B4A cluster gear | 9.00 ea.<br>9.00 ea.             |
| Cluster Gears Use with loose roller 8A-7113 B4A-7113              | r bearings.<br>28-24-18-14