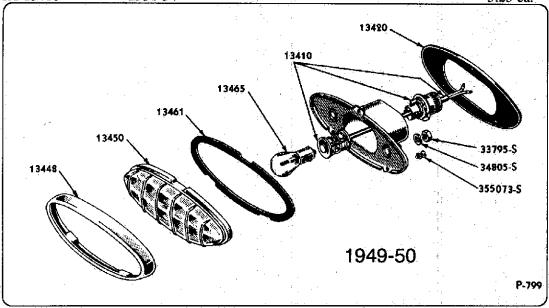

# **INDEX**

| Headlight parts                | Parking lights 34-35       |    |
|--------------------------------|----------------------------|----|
| Heater parts 46                | Pedal pads 6               | •  |
| Horn button                    | Pinion bearings            |    |
| Horn relay                     | Pistons                    |    |
| Hood parts 43-44               | Pressure plate 25          |    |
| Hood bumpers                   | Quarter window seals 55    | ÷. |
| Hub caps                       | Radiator cap 25            |    |
| Idler arm 9                    | Radiator hoses 26          |    |
| Intake manifold gasket 18      | Radio parts                |    |
| Ignition cylinder/door lock 32 | Rear axie parts 11-12      |    |
| Ignition parts                 | Rear window seals 57       |    |
| Ignition wires                 | Ring gear17                |    |
| Key blanks                     | Scuff plates 52            |    |
| King pins 9                    | Sending unit (gas tank) 29 |    |
| Knobs49                        | Shock absorbers 45         |    |
| Lenses                         | Spark plugs                | -  |
| License bracket                | Speed equipment            | ٠  |
| License light                  | Speedometer cable          |    |
| Light bulbs                    | Spring/rear                |    |
| Lock button 52                 | Starter 31-32              | ٠  |
| Master cylinder 6              | Stainless body trim60      |    |
| Motor mounts                   | Steering box parts 10      |    |
| Muffler 12                     | Stop light switch          |    |
| Mirror45                       | Sunvisors 48               |    |
| Oil pan gasket                 | Taillights 36-38           |    |
| Oil pressure sending unit 18   | Taillight rim 38           |    |
| Outside door handles 55-56     | Throwout bearing 24        |    |
| Paint and chemicals 60-61      | Tie rod ends 9             |    |
|                                |                            |    |