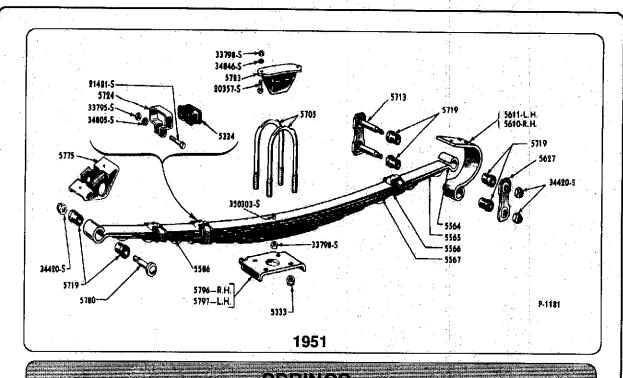

in Ford script case 310.00 ea.

**Battery Cables** 

These cables are Ford script show quality and very nice.

8A-14300 1949-51 battery to solenoid 20.00 ea.
8A-14431 1949-51 starter to solenoid 25.00 ea.

**Non Script Cables** 

 8A-14301-NS
 49-53 ground
 14.00 ea.

 8A-14300-NS
 49-53 battery to solenoid
 13.50 ea.

 8A-14331
 49-53 solenoid to starter
 16.00 ea.

**Battery Box** 

8M-5154-B 1949-51 ford & mercury cars, exact reproduction 70.00 ea. 1952-53 Ford cars 75.00 ea.

**Battery Hold Down Parts Ford and Mercury** 

51A-17526 1942-53 battery hold down bracket 20.00 ea. battery hold down clamp kit for 1949-53.

includes nuts, rubber washers, metal washers

and 5-1/4" long clamp bolts 10.00 kit

8M-5175 This is the same kit as above but with

3-3/4" hold down bolts. 10.00 kit







|                                                    |                                                                               |                            | 10 (10 (10 (10 (10 (10 (10 (10 (10 (10 ( |
|----------------------------------------------------|-------------------------------------------------------------------------------|----------------------------|------------------------------------------|
| Rear Spring<br>8A-5560-L<br>1A-5560-K<br>AB-5560-P | Assembly<br>1949-50<br>1951<br>1952-54                                        | 7 leaf<br>7 leaf<br>7 leaf | 185.00 ea.<br>185.00 ea.<br>185.00 ea.   |
|                                                    | Clamp Liners<br>er liner under the spring<br>1949-59                          | clamps.<br>set of six      | 6.50 set