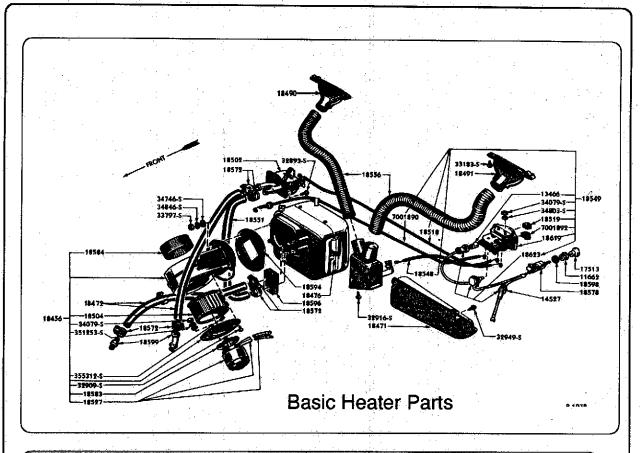

# **INDEX**

| Headlight parts                | Parking lights 34-35       |    |
|--------------------------------|----------------------------|----|
| Heater parts 46                | Pedal pads 6               | •  |
| Horn button                    | Pinion bearings            |    |
| Horn relay                     | Pistons                    |    |
| Hood parts 43-44               | Pressure plate 25          |    |
| Hood bumpers                   | Quarter window seals 55    | ÷. |
| Hub caps                       | Radiator cap 25            |    |
| Idler arm 9                    | Radiator hoses 26          |    |
| Intake manifold gasket 18      | Radio parts                |    |
| Ignition cylinder/door lock 32 | Rear axie parts 11-12      |    |
| Ignition parts                 | Rear window seals 57       |    |
| Ignition wires                 | Ring gear17                |    |
| Key blanks                     | Scuff plates 52            |    |
| King pins 9                    | Sending unit (gas tank) 29 |    |
| Knobs49                        | Shock absorbers 45         |    |
| Lenses                         | Spark plugs                | -  |
| License bracket                | Speed equipment            | ٠  |
| License light                  | Speedometer cable          |    |
| Light bulbs                    | Spring/rear                |    |
| Lock button 52                 | Starter 31-32              | ٠  |
| Master cylinder 6              | Stainless body trim60      |    |
| Motor mounts                   | Steering box parts 10      |    |
| Muffler 12                     | Stop light switch          |    |
| Mirror45                       | Sunvisors 48               |    |
| Oil pan gasket                 | Taillights 36-38           |    |
| Oil pressure sending unit 18   | Taillight rim 38           |    |
| Outside door handles 55-56     | Throwout bearing 24        |    |
| Paint and chemicals 60-61      | Tie rod ends 9             |    |
|                                |                            |    |