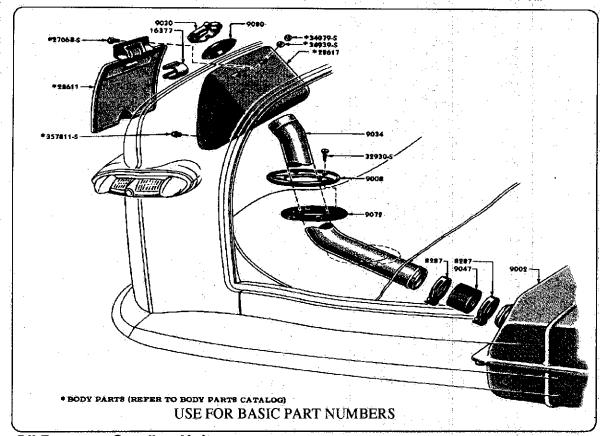

# INDEX

|     |                               | •  | and the second s |            |  |
|-----|-------------------------------|----|--------------------------------------------------------------------------------------------------------------------------------------------------------------------------------------------------------------------------------------------------------------------------------------------------------------------------------------------------------------------------------------------------------------------------------------------------------------------------------------------------------------------------------------------------------------------------------------------------------------------------------------------------------------------------------------------------------------------------------------------------------------------------------------------------------------------------------------------------------------------------------------------------------------------------------------------------------------------------------------------------------------------------------------------------------------------------------------------------------------------------------------------------------------------------------------------------------------------------------------------------------------------------------------------------------------------------------------------------------------------------------------------------------------------------------------------------------------------------------------------------------------------------------------------------------------------------------------------------------------------------------------------------------------------------------------------------------------------------------------------------------------------------------------------------------------------------------------------------------------------------------------------------------------------------------------------------------------------------------------------------------------------------------------------------------------------------------------------------------------------------------|------------|--|
|     | Accelerator pedal             |    | Distributor parts                                                                                                                                                                                                                                                                                                                                                                                                                                                                                                                                                                                                                                                                                                                                                                                                                                                                                                                                                                                                                                                                                                                                                                                                                                                                                                                                                                                                                                                                                                                                                                                                                                                                                                                                                                                                                                                                                                                                                                                                                                                                                                              | - 32-33    |  |
|     | Airvent system                |    | Dome light                                                                                                                                                                                                                                                                                                                                                                                                                                                                                                                                                                                                                                                                                                                                                                                                                                                                                                                                                                                                                                                                                                                                                                                                                                                                                                                                                                                                                                                                                                                                                                                                                                                                                                                                                                                                                                                                                                                                                                                                                                                                                                                     | 38         |  |
|     | Anti-squeek material 42       |    | Door lock/ignition cylinder                                                                                                                                                                                                                                                                                                                                                                                                                                                                                                                                                                                                                                                                                                                                                                                                                                                                                                                                                                                                                                                                                                                                                                                                                                                                                                                                                                                                                                                                                                                                                                                                                                                                                                                                                                                                                                                                                                                                                                                                                                                                                                    | 32         |  |
|     | Armature                      |    | Door panel clips                                                                                                                                                                                                                                                                                                                                                                                                                                                                                                                                                                                                                                                                                                                                                                                                                                                                                                                                                                                                                                                                                                                                                                                                                                                                                                                                                                                                                                                                                                                                                                                                                                                                                                                                                                                                                                                                                                                                                                                                                                                                                                               | - 54       |  |
|     | Automatic transmission kit 22 |    | Door parts                                                                                                                                                                                                                                                                                                                                                                                                                                                                                                                                                                                                                                                                                                                                                                                                                                                                                                                                                                                                                                                                                                                                                                                                                                                                                                                                                                                                                                                                                                                                                                                                                                                                                                                                                                                                                                                                                                                                                                                                                                                                                                                     | 52-56      |  |
|     | Backup light parts 39         | l  | Door seals                                                                                                                                                                                                                                                                                                                                                                                                                                                                                                                                                                                                                                                                                                                                                                                                                                                                                                                                                                                                                                                                                                                                                                                                                                                                                                                                                                                                                                                                                                                                                                                                                                                                                                                                                                                                                                                                                                                                                                                                                                                                                                                     | 52         |  |
|     | Battery 13                    |    | Drag link                                                                                                                                                                                                                                                                                                                                                                                                                                                                                                                                                                                                                                                                                                                                                                                                                                                                                                                                                                                                                                                                                                                                                                                                                                                                                                                                                                                                                                                                                                                                                                                                                                                                                                                                                                                                                                                                                                                                                                                                                                                                                                                      | 9          |  |
|     | Battery cables                |    | Engine parts                                                                                                                                                                                                                                                                                                                                                                                                                                                                                                                                                                                                                                                                                                                                                                                                                                                                                                                                                                                                                                                                                                                                                                                                                                                                                                                                                                                                                                                                                                                                                                                                                                                                                                                                                                                                                                                                                                                                                                                                                                                                                                                   | 15-22      |  |
|     | Body mount kit                | 1  | Exhaust deflectors                                                                                                                                                                                                                                                                                                                                                                                                                                                                                                                                                                                                                                                                                                                                                                                                                                                                                                                                                                                                                                                                                                                                                                                                                                                                                                                                                                                                                                                                                                                                                                                                                                                                                                                                                                                                                                                                                                                                                                                                                                                                                                             | - 13       |  |
|     | Body side moulding clips 43   | ŀ  | Exhaust manifold gaskets                                                                                                                                                                                                                                                                                                                                                                                                                                                                                                                                                                                                                                                                                                                                                                                                                                                                                                                                                                                                                                                                                                                                                                                                                                                                                                                                                                                                                                                                                                                                                                                                                                                                                                                                                                                                                                                                                                                                                                                                                                                                                                       | 12         |  |
|     | Books1                        |    | Exhaust parts                                                                                                                                                                                                                                                                                                                                                                                                                                                                                                                                                                                                                                                                                                                                                                                                                                                                                                                                                                                                                                                                                                                                                                                                                                                                                                                                                                                                                                                                                                                                                                                                                                                                                                                                                                                                                                                                                                                                                                                                                                                                                                                  | 12-13      |  |
|     | Brake drum 2                  |    | Fan belt                                                                                                                                                                                                                                                                                                                                                                                                                                                                                                                                                                                                                                                                                                                                                                                                                                                                                                                                                                                                                                                                                                                                                                                                                                                                                                                                                                                                                                                                                                                                                                                                                                                                                                                                                                                                                                                                                                                                                                                                                                                                                                                       | 27         |  |
|     | Brake parts 4-6               |    | Fender parts.                                                                                                                                                                                                                                                                                                                                                                                                                                                                                                                                                                                                                                                                                                                                                                                                                                                                                                                                                                                                                                                                                                                                                                                                                                                                                                                                                                                                                                                                                                                                                                                                                                                                                                                                                                                                                                                                                                                                                                                                                                                                                                                  | 42-43      |  |
|     | Bumper parts 44-45            | İ  | Firewall parts                                                                                                                                                                                                                                                                                                                                                                                                                                                                                                                                                                                                                                                                                                                                                                                                                                                                                                                                                                                                                                                                                                                                                                                                                                                                                                                                                                                                                                                                                                                                                                                                                                                                                                                                                                                                                                                                                                                                                                                                                                                                                                                 | 48         |  |
|     | Camshaft 16-17                |    | Flasher unit                                                                                                                                                                                                                                                                                                                                                                                                                                                                                                                                                                                                                                                                                                                                                                                                                                                                                                                                                                                                                                                                                                                                                                                                                                                                                                                                                                                                                                                                                                                                                                                                                                                                                                                                                                                                                                                                                                                                                                                                                                                                                                                   | 35         |  |
|     | Carburetor kit 29             |    | Floor pans                                                                                                                                                                                                                                                                                                                                                                                                                                                                                                                                                                                                                                                                                                                                                                                                                                                                                                                                                                                                                                                                                                                                                                                                                                                                                                                                                                                                                                                                                                                                                                                                                                                                                                                                                                                                                                                                                                                                                                                                                                                                                                                     | 60         |  |
| •   | Choke cable 30                |    | Floor parts                                                                                                                                                                                                                                                                                                                                                                                                                                                                                                                                                                                                                                                                                                                                                                                                                                                                                                                                                                                                                                                                                                                                                                                                                                                                                                                                                                                                                                                                                                                                                                                                                                                                                                                                                                                                                                                                                                                                                                                                                                                                                                                    | <b>5</b> 1 |  |
|     | Clutch disc 24                |    | Floor seals                                                                                                                                                                                                                                                                                                                                                                                                                                                                                                                                                                                                                                                                                                                                                                                                                                                                                                                                                                                                                                                                                                                                                                                                                                                                                                                                                                                                                                                                                                                                                                                                                                                                                                                                                                                                                                                                                                                                                                                                                                                                                                                    | . 10       |  |
|     | Clutch parts                  |    | Front end parts                                                                                                                                                                                                                                                                                                                                                                                                                                                                                                                                                                                                                                                                                                                                                                                                                                                                                                                                                                                                                                                                                                                                                                                                                                                                                                                                                                                                                                                                                                                                                                                                                                                                                                                                                                                                                                                                                                                                                                                                                                                                                                                | 7-10       |  |
|     | Coil                          | į. | Fuel pump                                                                                                                                                                                                                                                                                                                                                                                                                                                                                                                                                                                                                                                                                                                                                                                                                                                                                                                                                                                                                                                                                                                                                                                                                                                                                                                                                                                                                                                                                                                                                                                                                                                                                                                                                                                                                                                                                                                                                                                                                                                                                                                      | 29         |  |
|     | Convertible seals 59          |    | Fuel system.                                                                                                                                                                                                                                                                                                                                                                                                                                                                                                                                                                                                                                                                                                                                                                                                                                                                                                                                                                                                                                                                                                                                                                                                                                                                                                                                                                                                                                                                                                                                                                                                                                                                                                                                                                                                                                                                                                                                                                                                                                                                                                                   | 27-30      |  |
|     | Cooling system 25-27          |    | Gas cap                                                                                                                                                                                                                                                                                                                                                                                                                                                                                                                                                                                                                                                                                                                                                                                                                                                                                                                                                                                                                                                                                                                                                                                                                                                                                                                                                                                                                                                                                                                                                                                                                                                                                                                                                                                                                                                                                                                                                                                                                                                                                                                        | 27         |  |
|     | Cowl kick panels              |    | Gas door spring                                                                                                                                                                                                                                                                                                                                                                                                                                                                                                                                                                                                                                                                                                                                                                                                                                                                                                                                                                                                                                                                                                                                                                                                                                                                                                                                                                                                                                                                                                                                                                                                                                                                                                                                                                                                                                                                                                                                                                                                                                                                                                                | - 28       |  |
|     | Cowl lacing 43                |    | Gas tank sealer                                                                                                                                                                                                                                                                                                                                                                                                                                                                                                                                                                                                                                                                                                                                                                                                                                                                                                                                                                                                                                                                                                                                                                                                                                                                                                                                                                                                                                                                                                                                                                                                                                                                                                                                                                                                                                                                                                                                                                                                                                                                                                                | 29         |  |
|     | Dash knobs 49-50              |    | Generator parts                                                                                                                                                                                                                                                                                                                                                                                                                                                                                                                                                                                                                                                                                                                                                                                                                                                                                                                                                                                                                                                                                                                                                                                                                                                                                                                                                                                                                                                                                                                                                                                                                                                                                                                                                                                                                                                                                                                                                                                                                                                                                                                | 30-31      |  |
|     | Differental bearings 11       |    | Glove box and parts                                                                                                                                                                                                                                                                                                                                                                                                                                                                                                                                                                                                                                                                                                                                                                                                                                                                                                                                                                                                                                                                                                                                                                                                                                                                                                                                                                                                                                                                                                                                                                                                                                                                                                                                                                                                                                                                                                                                                                                                                                                                                                            | . 51       |  |
|     | Dimmer switch                 |    | Grill & hardware                                                                                                                                                                                                                                                                                                                                                                                                                                                                                                                                                                                                                                                                                                                                                                                                                                                                                                                                                                                                                                                                                                                                                                                                                                                                                                                                                                                                                                                                                                                                                                                                                                                                                                                                                                                                                                                                                                                                                                                                                                                                                                               | _ 51       |  |
|     | Dipstick · · · · · 19         |    | Header bow seals                                                                                                                                                                                                                                                                                                                                                                                                                                                                                                                                                                                                                                                                                                                                                                                                                                                                                                                                                                                                                                                                                                                                                                                                                                                                                                                                                                                                                                                                                                                                                                                                                                                                                                                                                                                                                                                                                                                                                                                                                                                                                                               | 50         |  |
| ~ . |                               |    |                                                                                                                                                                                                                                                                                                                                                                                                                                                                                                                                                                                                                                                                                                                                                                                                                                                                                                                                                                                                                                                                                                                                                                                                                                                                                                                                                                                                                                                                                                                                                                                                                                                                                                                                                                                                                                                                                                                                                                                                                                                                                                                                |            |  |