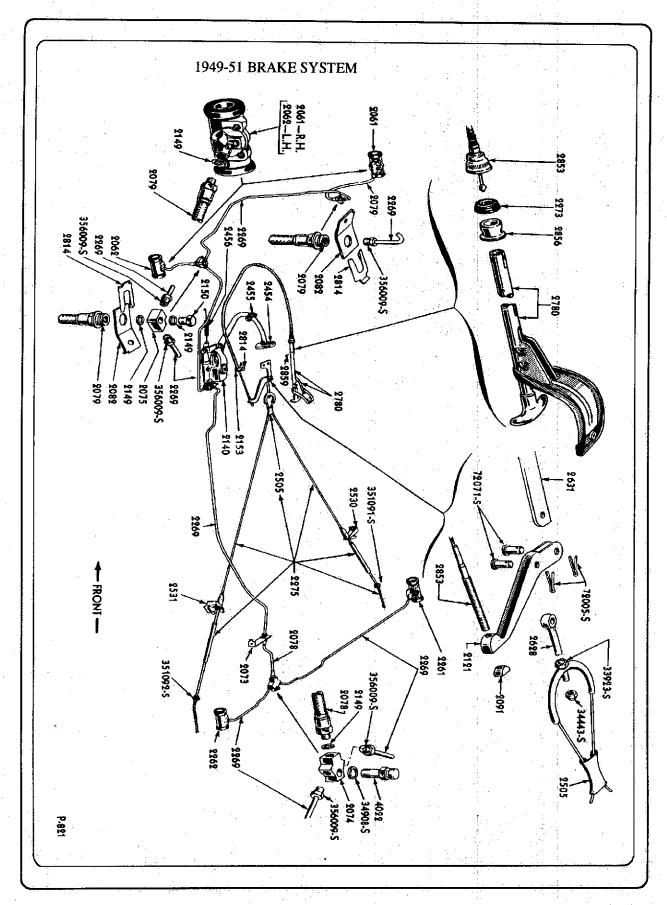

--------------------|
| 8A-1201                       | r cars with 2.62" standard h<br>1949-54 | inner bearing               | 4<br>4 |       | 17.00 ea.                         |
| 8A-1202<br>8A-1216<br>8A-1217 |                                         | outer bearing<br>outer race |        | <br>: | 7.50 ea.<br>17.00 ea.<br>8.50 ea. |
|                               | eel Resringe Mercury                    |                             |        |       | 0.00 0                            |

8A-1201 1949-51 inner bearing 17.00 ea. 7.50 ea. 8A-1202 1949-51 inner race 8M-1216 1949-51 13.50 ea. outer bearing 8M-1217 1949-51 6.50 ea. outer race

> WE REBUILD GENERATORS, STARTERS, DISTRIBUTORS, ENGINES, TRANSMISSIONS, RELINE BRAKE SHOES AND TURN BRAKE DRUMS.

> > TOP QUALITY SERVICE!









Phone 517-676-4416

|                    | BRAK                                   |                                          |                                         |              |
|--------------------|----------------------------------------|------------------------------------------|-----------------------------------------|--------------|
|                    | rake Shoes                             |                                          |                                         |              |
| 1949-54 Ford       | l cars sold in axle sets.              |                                          |                                         | 4            |
| 154-2001           |                                        | fronts                                   | 100