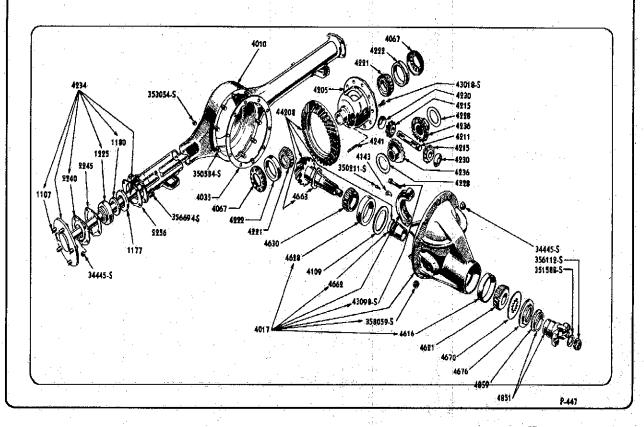

# INDEX

|     |                               | •  | and the second s |            |  |
|-----|-------------------------------|----|--------------------------------------------------------------------------------------------------------------------------------------------------------------------------------------------------------------------------------------------------------------------------------------------------------------------------------------------------------------------------------------------------------------------------------------------------------------------------------------------------------------------------------------------------------------------------------------------------------------------------------------------------------------------------------------------------------------------------------------------------------------------------------------------------------------------------------------------------------------------------------------------------------------------------------------------------------------------------------------------------------------------------------------------------------------------------------------------------------------------------------------------------------------------------------------------------------------------------------------------------------------------------------------------------------------------------------------------------------------------------------------------------------------------------------------------------------------------------------------------------------------------------------------------------------------------------------------------------------------------------------------------------------------------------------------------------------------------------------------------------------------------------------------------------------------------------------------------------------------------------------------------------------------------------------------------------------------------------------------------------------------------------------------------------------------------------------------------------------------------------------|------------|--|
|     | Accelerator pedal             |    | Distributor parts                                                                                                                                                                                                                                                                                                                                                                                                                                                                                                                                                                                                                                                                                                                                                                                                                                                                                                                                                                                                                                                                                                                                                                                                                                                                                                                                                                                                                                                                                                                                                                                                                                                                                                                                                                                                                                                                                                                                                                                                                                                                                                              | - 32-33    |  |
|     | Airvent system                |    | Dome light                                                                                                                                                                                                                                                                                                                                                                                                                                                                                                                                                                                                                                                                                                                                                                                                                                                                                                                                                                                                                                                                                                                                                                                                                                                                                                                                                                                                                                                                                                                                                                                                                                                                                                                                                                                                                                                                                                                                                                                                                                                                                                                     | 38         |  |
|     | Anti-squeek material 42       |    | Door lock/ignition cylinder                                                                                                                                                                                                                                                                                                                                                                                                                                                                                                                                                                                                                                                                                                                                                                                                                                                                                                                                                                                                                                                                                                                                                                                                                                                                                                                                                                                                                                                                                                                                                                                                                                                                                                                                                                                                                                                                                                                                                                                                                                                                                                    | 32         |  |
|     | Armature                      |    | Door panel clips                                                                                                                                                                                                                                                                                                                                                                                                                                                                                                                                                                                                                                                                                                                                                                                                                                                                                                                                                                                                                                                                                                                                                                                                                                                                                                                                                                                                                                                                                                                                                                                                                                                                                                                                                                                                                                                                                                                                                                                                                                                                                                               | - 54       |  |
|     | Automatic transmission kit 22 |    | Door parts                                                                                                                                                                                                                                                                                                                                                                                                                                                                                                                                                                                                                                                                                                                                                                                                                                                                                                                                                                                                                                                                                                                                                                                                                                                                                                                                                                                                                                                                                                                                                                                                                                                                                                                                                                                                                                                                                                                                                                                                                                                                                                                     | 52-56      |  |
|     | Backup light parts 39         | l  | Door seals                                                                                                                                                                                                                                                                                                                                                                                                                                                                                                                                                                                                                                                                                                                                                                                                                                                                                                                                                                                                                                                                                                                                                                                                                                                                                                                                                                                                                                                                                                                                                                                                                                                                                                                                                                                                                                                                                                                                                                                                                                                                                                                     | 52         |  |
|     | Battery 13                    |    | Drag link                                                                                                                                                                                                                                                                                                                                                                                                                                                                                                                                                                                                                                                                                                                                                                                                                                                                                                                                                                                                                                                                                                                                                                                                                                                                                                                                                                                                                                                                                                                                                                                                                                                                                                                                                                                                                                                                                                                                                                                                                                                                                                                      | 9          |  |
|     | Battery cables                |    | Engine parts                                                                                                                                                                                                                                                                                                                                                                                                                                                                                                                                                                                                                                                                                                                                                                                                                                                                                                                                                                                                                                                                                                                                                                                                                                                                                                                                                                                                                                                                                                                                                                                                                                                                                                                                                                                                                                                                                                                                                                                                                                                                                                                   | 15-22      |  |
|     | Body mount kit                | 1  | Exhaust deflectors                                                                                                                                                                                                                                                                                                                                                                                                                                                                                                                                                                                                                                                                                                                                                                                                                                                                                                                                                                                                                                                                                                                                                                                                                                                                                                                                                                                                                                                                                                                                                                                                                                                                                                                                                                                                                                                                                                                                                                                                                                                                                                             | - 13       |  |
|     | Body side moulding clips 43   | ŀ  | Exhaust manifold gaskets                                                                                                                                                                                                                                                                                                                                                                                                                                                                                                                                                                                                                                                                                                                                                                                                                                                                                                                                                                                                                                                                                                                                                                                                                                                                                                                                                                                                                                                                                                                                                                                                                                                                                                                                                                                                                                                                                                                                                                                                                                                                                                       | 12         |  |
|     | Books1                        |    | Exhaust parts                                                                                                                                                                                                                                                                                                                                                                                                                                                                                                                                                                                                                                                                                                                                                                                                                                                                                                                                                                                                                                                                                                                                                                                                                                                                                                                                                                                                                                                                                                                                                                                                                                                                                                                                                                                                                                                                                                                                                                                                                                                                                                                  | 12-13      |  |
|     | Brake drum 2                  |    | Fan belt                                                                                                                                                                                                                                                                                                                                                                                                                                                                                                                                                                                                                                                                                                                                                                                                                                                                                                                                                                                                                                                                                                                                                                                                                                                                                                                                                                                                                                                                                                                                                                                                                                                                                                                                                                                                                                                                                                                                                                                                                                                                                                                       | 27         |  |
|     | Brake parts 4-6               |    | Fender parts.                                                                                                                                                                                                                                                                                                                                                                                                                                                                                                                                                                                                                                                                                                                                                                                                                                                                                                                                                                                                                                                                                                                                                                                                                                                                                                                                                                                                                                                                                                                                                                                                                                                                                                                                                                                                                                                                                                                                                                                                                                                                                                                  | 42-43      |  |
|     | Bumper parts 44-45            | İ  | Firewall parts                                                                                                                                                                                                                                                                                                                                                                                                                                                                                                                                                                                                                                                                                                                                                                                                                                                                                                                                                                                                                                                                                                                                                                                                                                                                                                                                                                                                                                                                                                                                                                                                                                                                                                                                                                                                                                                                                                                                                                                                                                                                                                                 | 48         |  |
|     | Camshaft 16-17                |    | Flasher unit                                                                                                                                                                                                                                                                                                                                                                                                                                                                                                                                                                                                                                                                                                                                                                                                                                                                                                                                                                                                                                                                                                                                                                                                                                                                                                                                                                                                                                                                                                                                                                                                                                                                                                                                                                                                                                                                                                                                                                                                                                                                                                                   | 35         |  |
|     | Carburetor kit 29             |    | Floor pans                                                                                                                                                                                                                                                                                                                                                                                                                                                                                                                                                                                                                                                                                                                                                                                                                                                                                                                                                                                                                                                                                                                                                                                                                                                                                                                                                                                                                                                                                                                                                                                                                                                                                                                                                                                                                                                                                                                                                                                                                                                                                                                     | 60         |  |
| •   | Choke cable 30                |    | Floor parts                                                                                                                                                                                                                                                                                                                                                                                                                                                                                                                                                                                                                                                                                                                                                                                                                                                                                                                                                                                                                                                                                                                                                                                                                                                                                                                                                                                                                                                                                                                                                                                                                                                                                                                                                                                                                                                                                                                                                                                                                                                                                                                    | <b>5</b> 1 |  |
|     | Clutch disc 24                |    | Floor seals                                                                                                                                                                                                                                                                                                                                                                                                                                                                                                                                                                                                                                                                                                                                                                                                                                                                                                                                                                                                                                                                                                                                                                                                                                                                                                                                                                                                                                                                                                                                                                                                                                                                                                                                                                                                                                                                                                                                                                                                                                                                                                                    | . 10       |  |
|     | Clutch parts                  |    | Front end parts                                                                                                                                                                                                                                                                                                                                                                                                                                                                                                                                                                                                                                                                                                                                                                                                                                                                                                                                                                                                                                                                                                                                                                                                                                                                                                                                                                                                                                                                                                                                                                                                                                                                                                                                                                                                                                                                                                                                                                                                                                                                                                                | 7-10       |  |
|     | Coil                          | į. | Fuel pump                                                                                                                                                                                                                                                                                                                                                                                                                                                                                                                                                                                                                                                                                                                                                                                                                                                                                                                                                                                                                                                                                                                                                                                                                                                                                                                                                                                                                                                                                                                                                                                                                                                                                                                                                                                                                                                                                                                                                                                                                                                                                                                      | 29         |  |
|     | Convertible seals 59          |    | Fuel system.                                                                                                                                                                                                                                                                                                                                                                                                                                                                                                                                                                                                                                                                                                                                                                                                                                                                                                                                                                                                                                                                                                                                                                                                                                                                                                                                                                                                                                                                                                                                                                                                                                                                                                                                                                                                                                                                                                                                                                                                                                                                                                                   | 27-30      |  |
|     | Cooling system 25-27          |    | Gas cap                                                                                                                                                                                                                                                                                                                                                                                                                                                                                                                                                                                                                                                                                                                                                                                                                                                                                                                                                                                                                                                                                                                                                                                                                                                                                                                                                                                                                                                                                                                                                                                                                                                                                                                                                                                                                                                                                                                                                                                                                                                                                                                        | 27         |  |
|     | Cowl kick panels              |    | Gas door spring                                                                                                                                                                                                                                                                                                                                                                                                                                                                                                                                                                                                                                                                                                                                                                                                                                                                                                                                                                                                                                                                                                                                                                                                                                                                                                                                                                                                                                                                                                                                                                                                                                                                                                                                                                                                                                                                                                                                                                                                                                                                                                                | - 28       |  |
|     | Cowl lacing 43                |    | Gas tank sealer                                                                                                                                                                                                                                                                                                                                                                                                                                                                                                                                                                                                                                                                                                                                                                                                                                                                                                                                                                                                                                                                                                                                                                                                                                                                                                                                                                                                                                                                                                                                                                                                                                                                                                                                                                                                                                                                                                                                                                                                                                                                                                                | 29         |  |
|     | Dash knobs 49-50              |    | Generator parts                                                                                                                                                                                                                                                                                                                                                                                                                                                                                                                                                                                                                                                                                                                                                                                                                                                                                                                                                                                                                                                                                                                                                                                                                                                                                                                                                                                                                                                                                                                                                                                                                                                                                                                                                                                                                                                                                                                                                                                                                                                                                                                | 30-31      |  |
|     | Differental bearings 11       |    | Glove box and parts                                                                                                                                                                                                                                                                                                                                                                                                                                                                                                                                                                                                                                                                                                                                                                                                                                                                                                                                                                                                                                                                                                                                                                                                                                                                                                                                                                                                                                                                                                                                                                                                                                                                                                                                                                                                                                                                                                                                                                                                                                                                                                            | . 51       |  |
|     | Dimmer switch                 |    | Grill & hardware                                                                                                                                                                                                                                                                                                                                                                                                                                                                                                                                                                                                                                                                                                                                                                                                                                                                                                                                                                                                                                                                                                                                                                                                                                                                                                                                                                                                                                                                                                                                                                                                                                                                                                                                                                                                                                                                                                                                                                                                                                                                                                               | _ 51       |  |
|     | Dipstick · · · · · 19         |    | Header bow seals                                                                                                                                                                                                                                                                                                                                                                                                                                                                                                                                                                                                                                                                                                                                                                                                                                                                                                                                                                                                                                                                                                                                                                                                                                                                                                                                                                                                                                                                                                                                                                                                                                                                                                                                                                                                                                                                                                                                                                                                                                                                                                               | 50         |  |
| ~ . |                               |    |                                                                                                                                                                                                                                                                                                                                                                                                                                                                                                                                                                                                                                                                                                                                                                                                                                                                                                                                                                                                                                                                                                                                                                                                                                                                                                                                                                                                                                                                                                                                                                                                                                                                                                                                                                                                                                                                                                                                                                                                                                                                                                                                |            |  |

# **INDEX**

| Headlight parts                | Parking lights 34-35       |    |
|--------------------------------|----------------------------|----|
| Heater parts 46                | Pedal pads 6               | •  |
| Horn button                    | Pinion bearings            |    |
| Horn relay                     | Pistons                    |    |
| Hood parts 43-44               | Pressure plate 25          |    |
| Hood bumpers                   | Quarter window seals 55    | ÷. |
| Hub caps                       | Radiator cap 25            |    |
| Idler arm 9                    | Radiator hoses 26          |    |
| Intake manifold gasket 18      | Radio parts                |    |
| Ignition cylinder/door lock 32 | Rear axie parts 11-12      |    |
| Ignition parts                 | Rear window seals 57       |    |
| Ignition wires                 | Ring gear17                |    |
| Key blanks                     | Scuff plates 52            |    |
| King pins 9                    | Sending unit (gas tank) 29 |    |
| Knobs49                        | Shock absorbers 45         |    |
| Lenses                         | Spark plugs                | -  |
| License bracket                | Speed equipment            | ٠  |
| License light                  | Speedometer cable          |    |
| Light bulbs                    | Spring/rear                |    |
| Lock button 52                 | Starter 31-32              | ٠  |
| Master cylinder 6              | Stainless body trim60      |    |
| Motor mounts                   | Steering box parts 10      |    |
| Muffler 12                     | Stop light switch          |    |
| Mirror45                       | Sunvisors 48               |    |
| Oil pan gasket                 | Taillights 36-38           |    |
| Oil pressure sending unit 18   | Taillight rim 38           |    |
| Outside door handles 55-56     | Throwout bearing 24        |    |
| Paint and chemicals 60-61      | Tie rod ends 9             |    |
|                                |                            |    |

# **INDEX**

| Transmission                      | 22-24       |
|-----------------------------------|-------------|
| Transmission mounts.              | 15 ·        |
| Trunk parts                       | 57-58       |
| Trunk hinges                      | 57          |
| Turn signal knob                  | - 35        |
| Universal joint                   | _ 11        |
| Valves                            | . 17        |
| Vent window seals                 | 1, 1        |
| Voltage regulator                 | 30          |
| Water pumps (new)                 | 27          |
| Water pump rebuild kit            | <b>. 27</b> |
| Wheel bearing                     | 3           |
| Wheel parts                       | 2-3         |
| Wheel trim rings                  |             |
| Windshield seals                  | - 50        |
| Wiper parts                       | 45          |
| Wiring                            | 39-42       |
| Wiring Illustration (Basic parts) | - 37        |