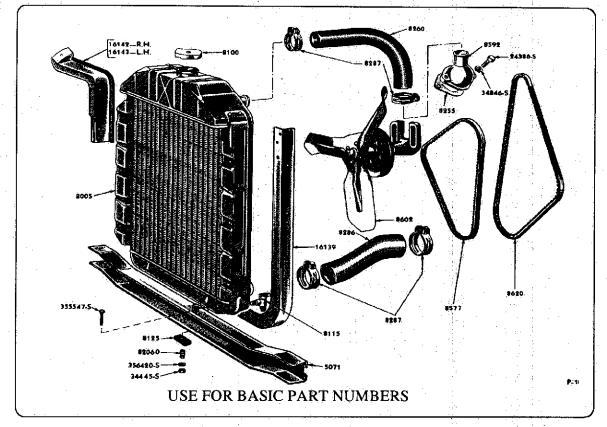

# INDEX

|     |                               | •  | and the second s |            |  |
|-----|-------------------------------|----|--------------------------------------------------------------------------------------------------------------------------------------------------------------------------------------------------------------------------------------------------------------------------------------------------------------------------------------------------------------------------------------------------------------------------------------------------------------------------------------------------------------------------------------------------------------------------------------------------------------------------------------------------------------------------------------------------------------------------------------------------------------------------------------------------------------------------------------------------------------------------------------------------------------------------------------------------------------------------------------------------------------------------------------------------------------------------------------------------------------------------------------------------------------------------------------------------------------------------------------------------------------------------------------------------------------------------------------------------------------------------------------------------------------------------------------------------------------------------------------------------------------------------------------------------------------------------------------------------------------------------------------------------------------------------------------------------------------------------------------------------------------------------------------------------------------------------------------------------------------------------------------------------------------------------------------------------------------------------------------------------------------------------------------------------------------------------------------------------------------------------------|------------|--|
|     | Accelerator pedal             |    | Distributor parts                                                                                                                                                                                                                                                                                                                                                                                                                                                                                                                                                                                                                                                                                                                                                                                                                                                                                                                                                                                                                                                                                                                                                                                                                                                                                                                                                                                                                                                                                                                                                                                                                                                                                                                                                                                                                                                                                                                                                                                                                                                                                                              | - 32-33    |  |
|     | Airvent system                |    | Dome light                                                                                                                                                                                                                                                                                                                                                                                                                                                                                                                                                                                                                                                                                                                                                                                                                                                                                                                                                                                                                                                                                                                                                                                                                                                                                                                                                                                                                                                                                                                                                                                                                                                                                                                                                                                                                                                                                                                                                                                                                                                                                                                     | 38         |  |
|     | Anti-squeek material 42       |    | Door lock/ignition cylinder                                                                                                                                                                                                                                                                                                                                                                                                                                                                                                                                                                                                                                                                                                                                                                                                                                                                                                                                                                                                                                                                                                                                                                                                                                                                                                                                                                                                                                                                                                                                                                                                                                                                                                                                                                                                                                                                                                                                                                                                                                                                                                    | 32         |  |
|     | Armature                      |    | Door panel clips                                                                                                                                                                                                                                                                                                                                                                                                                                                                                                                                                                                                                                                                                                                                                                                                                                                                                                                                                                                                                                                                                                                                                                                                                                                                                                                                                                                                                                                                                                                                                                                                                                                                                                                                                                                                                                                                                                                                                                                                                                                                                                               | - 54       |  |
|     | Automatic transmission kit 22 |    | Door parts                                                                                                                                                                                                                                                                                                                                                                                                                                                                                                                                                                                                                                                                                                                                                                                                                                                                                                                                                                                                                                                                                                                                                                                                                                                                                                                                                                                                                                                                                                                                                                                                                                                                                                                                                                                                                                                                                                                                                                                                                                                                                                                     | 52-56      |  |
|     | Backup light parts 39         | l  | Door seals                                                                                                                                                                                                                                                                                                                                                                                                                                                                                                                                                                                                                                                                                                                                                                                                                                                                                                                                                                                                                                                                                                                                                                                                                                                                                                                                                                                                                                                                                                                                                                                                                                                                                                                                                                                                                                                                                                                                                                                                                                                                                                                     | 52         |  |
|     | Battery 13                    |    | Drag link                                                                                                                                                                                                                                                                                                                                                                                                                                                                                                                                                                                                                                                                                                                                                                                                                                                                                                                                                                                                                                                                                                                                                                                                                                                                                                                                                                                                                                                                                                                                                                                                                                                                                                                                                                                                                                                                                                                                                                                                                                                                                                                      | 9          |  |
|     | Battery cables                |    | Engine parts                                                                                                                                                                                                                                                                                                                                                                                                                                                                                                                                                                                                                                                                                                                                                                                                                                                                                                                                                                                                                                                                                                                                                                                                                                                                                                                                                                                                                                                                                                                                                                                                                                                                                                                                                                                                                                                                                                                                                                                                                                                                                                                   | 15-22      |  |
|     | Body mount kit                | 1  | Exhaust deflectors                                                                                                                                                                                                                                                                                                                                                                                                                                                                                                                                                                                                                                                                                                                                                                                                                                                                                                                                                                                                                                                                                                                                                                                                                                                                                                                                                                                                                                                                                                                                                                                                                                                                                                                                                                                                                                                                                                                                                                                                                                                                                                             | - 13       |  |
|     | Body side moulding clips 43   | ŀ  | Exhaust manifold gaskets                                                                                                                                                                                                                                                                                                                                                                                                                                                                                                                                                                                                                                                                                                                                                                                                                                                                                                                                                                                                                                                                                                                                                                                                                                                                                                                                                                                                                                                                                                                                                                                                                                                                                                                                                                                                                                                                                                                                                                                                                                                                                                       | 12         |  |
|     | Books1                        |    | Exhaust parts                                                                                                                                                                                                                                                                                                                                                                                                                                                                                                                                                                                                                                                                                                                                                                                                                                                                                                                                                                                                                                                                                                                                                                                                                                                                                                                                                                                                                                                                                                                                                                                                                                                                                                                                                                                                                                                                                                                                                                                                                                                                                                                  | 12-13      |  |
|     | Brake drum 2                  |    | Fan belt                                                                                                                                                                                                                                                                                                                                                                                                                                                                                                                                                                                                                                                                                                                                                                                                                                                                                                                                                                                                                                                                                                                                                                                                                                                                                                                                                                                                                                                                                                                                                                                                                                                                                                                                                                                                                                                                                                                                                                                                                                                                                                                       | 27         |  |
|     | Brake parts 4-6               |    | Fender parts.                                                                                                                                                                                                                                                                                                                                                                                                                                                                                                                                                                                                                                                                                                                                                                                                                                                                                                                                                                                                                                                                                                                                                                                                                                                                                                                                                                                                                                                                                                                                                                                                                                                                                                                                                                                                                                                                                                                                                                                                                                                                                                                  | 42-43      |  |
|     | Bumper parts 44-45            | İ  | Firewall parts                                                                                                                                                                                                                                                                                                                                                                                                                                                                                                                                                                                                                                                                                                                                                                                                                                                                                                                                                                                                                                                                                                                                                                                                                                                                                                                                                                                                                                                                                                                                                                                                                                                                                                                                                                                                                                                                                                                                                                                                                                                                                                                 | 48         |  |
|     | Camshaft 16-17                |    | Flasher unit                                                                                                                                                                                                                                                                                                                                                                                                                                                                                                                                                                                                                                                                                                                                                                                                                                                                                                                                                                                                                                                                                                                                                                                                                                                                                                                                                                                                                                                                                                                                                                                                                                                                                                                                                                                                                                                                                                                                                                                                                                                                                                                   | 35         |  |
|     | Carburetor kit 29             |    | Floor pans                                                                                                                                                                                                                                                                                                                                                                                                                                                                                                                                                                                                                                                                                                                                                                                                                                                                                                                                                                                                                                                                                                                                                                                                                                                                                                                                                                                                                                                                                                                                                                                                                                                                                                                                                                                                                                                                                                                                                                                                                                                                                                                     | 60         |  |
| •   | Choke cable 30                |    | Floor parts                                                                                                                                                                                                                                                                                                                                                                                                                                                                                                                                                                                                                                                                                                                                                                                                                                                                                                                                                                                                                                                                                                                                                                                                                                                                                                                                                                                                                                                                                                                                                                                                                                                                                                                                                                                                                                                                                                                                                                                                                                                                                                                    | <b>5</b> 1 |  |
|     | Clutch disc 24                |    | Floor seals                                                                                                                                                                                                                                                                                                                                                                                                                                                                                                                                                                                                                                                                                                                                                                                                                                                                                                                                                                                                                                                                                                                                                                                                                                                                                                                                                                                                                                                                                                                                                                                                                                                                                                                                                                                                                                                                                                                                                                                                                                                                                                                    | . 10       |  |
|     | Clutch parts                  |    | Front end parts                                                                                                                                                                                                                                                                                                                                                                                                                                                                                                                                                                                                                                                                                                                                                                                                                                                                                                                                                                                                                                                                                                                                                                                                                                                                                                                                                                                                                                                                                                                                                                                                                                                                                                                                                                                                                                                                                                                                                                                                                                                                                                                | 7-10       |  |
|     | Coil                          | į. | Fuel pump                                                                                                                                                                                                                                                                                                                                                                                                                                                                                                                                                                                                                                                                                                                                                                                                                                                                                                                                                                                                                                                                                                                                                                                                                                                                                                                                                                                                                                                                                                                                                                                                                                                                                                                                                                                                                                                                                                                                                                                                                                                                                                                      | 29         |  |
|     | Convertible seals 59          |    | Fuel system.                                                                                                                                                                                                                                                                                                                                                                                                                                                                                                                                                                                                                                                                                                                                                                                                                                                                                                                                                                                                                                                                                                                                                                                                                                                                                                                                                                                                                                                                                                                                                                                                                                                                                                                                                                                                                                                                                                                                                                                                                                                                                                                   | 27-30      |  |
|     | Cooling system 25-27          |    | Gas cap                                                                                                                                                                                                                                                                                                                                                                                                                                                                                                                                                                                                                                                                                                                                                                                                                                                                                                                                                                                                                                                                                                                                                                                                                                                                                                                                                                                                                                                                                                                                                                                                                                                                                                                                                                                                                                                                                                                                                                                                                                                                                                                        | 27         |  |
|     | Cowl kick panels              |    | Gas door spring                                                                                                                                                                                                                                                                                                                                                                                                                                                                                                                                                                                                                                                                                                                                                                                                                                                                                                                                                                                                                                                                                                                                                                                                                                                                                                                                                                                                                                                                                                                                                                                                                                                                                                                                                                                                                                                                                                                                                                                                                                                                                                                | - 28       |  |
|     | Cowl lacing 43                |    | Gas tank sealer                                                                                                                                                                                                                                                                                                                                                                                                                                                                                                                                                                                                                                                                                                                                                                                                                                                                                                                                                                                                                                                                                                                                                                                                                                                                                                                                                                                                                                                                                                                                                                                                                                                                                                                                                                                                                                                                                                                                                                                                                                                                                                                | 29         |  |
|     | Dash knobs 49-50              |    | Generator parts                                                                                                                                                                                                                                                                                                                                                                                                                                                                                                                                                                                                                                                                                                                                                                                                                                                                                                                                                                                                                                                                                                                                                                                                                                                                                                                                                                                                                                                                                                                                                                                                                                                                                                                                                                                                                                                                                                                                                                                                                                                                                                                | 30-31      |  |
|     | Differental bearings 11       |    | Glove box and parts                                                                                                                                                                                                                                                                                                                                                                                                                                                                                                                                                                                                                                                                                                                                                                                                                                                                                                                                                                                                                                                                                                                                                                                                                                                                                                                                                                                                                                                                                                                                                                                                                                                                                                                                                                                                                                                                                                                                                                                                                                                                                                            | . 51       |  |
|     | Dimmer switch                 |    | Grill & hardware                                                                                                                                                                                                                                                                                                                                                                                                                                                                                                                                                                                                                                                                                                                                                                                                                                                                                                                                                                                                                                                                                                                                                                                                                                                                                                                                                                                                                                                                                                                                                                                                                                                                                                                                                                                                                                                                                                                                                                                                                                                                                                               | _ 51       |  |
|     | Dipstick · · · · · 19         |    | Header bow seals                                                                                                                                                                                                                                                                                                                                                                                                                                                                                                                                                                                                                                                                                                                                                                                                                                                                                                                                                                                                                                                                                                                                                                                                                                                                                                                                                                                                                                                                                                                                                                                                                                                                                                                                                                                                                                                                                                                                                                                                                                                                                                               | 50         |  |
| ~ . |                               |    |                                                                                                                                                                                                                                                                                                                                                                                                                                                                                                                                                                                                                                                                                                                                                                                                                                                                                                                                                                                                                                                                                                                                                                                                                                                                                                                                                                                                                                                                                                                                                                                                                                                                                                                                                                                                                                                                                                                                                                                                                                                                                                                                |            |  |