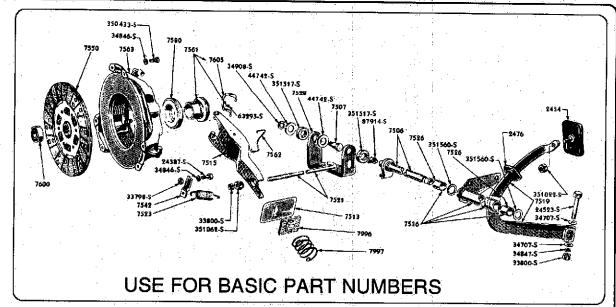

|                                       | 20.00 ea. |     |



**Pilot Bearings** 

B-7600 double shielded roller bearings 1949-53 6.00 ea. 70-7600 bronze bushing 1949-53 6.00 ea.

**Pressure Plates** 

There is a \$30.00 core charge if your old plate is not sent. These plates have all new springs and are completely rebuilt and adjusted.

1A-7563 9-1/2" 1949-54 135.00 ea. 19A-7563 10" 1949-54 125.00 ea.

Clutch Pedal Rubber Bumper

MA-7583 1952-64 2.00 ea.

**Clutch Rod and Rubber Boot** 

8A-7521-BR 1949-early 50 clutch rod 11 1/4" 15.00 ea. BA-7527 1952-53 seals clutch rod to the floor 15.00 ea.

# 

**Temperature Sender** 

8A-10990 2-prong 6-volt 1949-53 70.00 ea. 8A-10884 single screw 1949-53 65.00 ea.

**Radiator Caps** 

26H-8100-R 1949-53 replacement cap 15.00 ea.

**Radiator Drain Cock** 

8A-8115 1949-53 NOS 1/4" pipe thread 6.00 ea.

**Wa