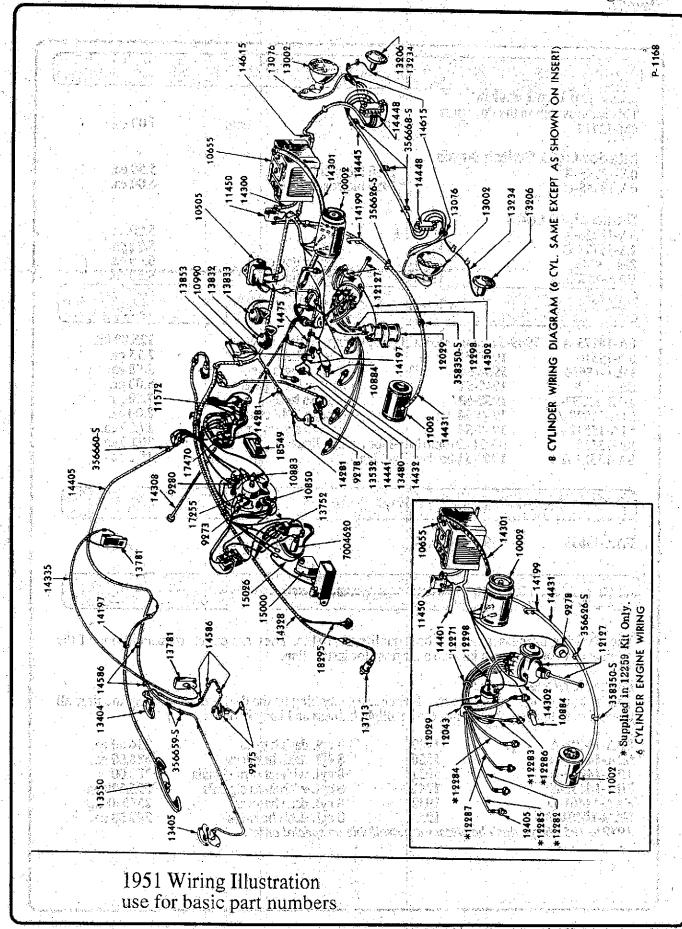

# **INDEX**

| Transmission                      | 22-24       |
|-----------------------------------|-------------|
| Transmission mounts.              | 15 ·        |
| Trunk parts                       | 57-58       |
| Trunk hinges                      | 57          |
| Turn signal knob                  | - 35        |
| Universal joint                   | _ 11        |
| Valves                            | . 17        |
| Vent window seals                 | 1, 1        |
| Voltage regulator                 | 30          |
| Water pumps (new)                 | 27          |
| Water pump rebuild kit            | <b>. 27</b> |
| Wheel bearing                     | 3           |
| Wheel parts                       | 2-3         |
| Wheel trim rings                  |             |
| Windshield seals                  | - 50        |
| Wiper parts                       | 45          |
| Wiring                            | 39-42       |
| Wiring Illustration (Basic parts) | - 37        |