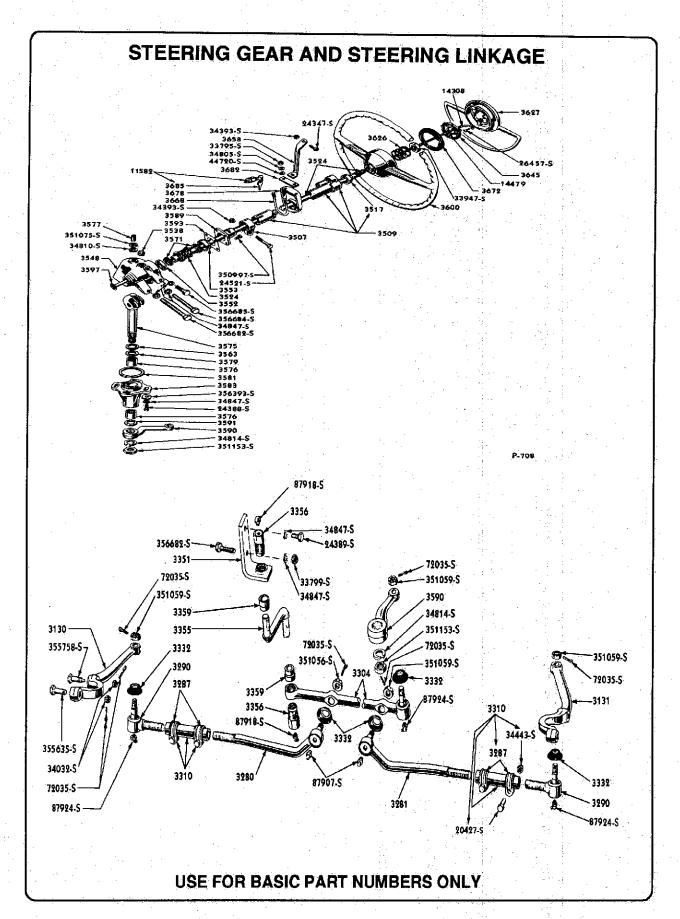

# INDEX

|     |                               | •  | and the second s |            |  |
|-----|-------------------------------|----|--------------------------------------------------------------------------------------------------------------------------------------------------------------------------------------------------------------------------------------------------------------------------------------------------------------------------------------------------------------------------------------------------------------------------------------------------------------------------------------------------------------------------------------------------------------------------------------------------------------------------------------------------------------------------------------------------------------------------------------------------------------------------------------------------------------------------------------------------------------------------------------------------------------------------------------------------------------------------------------------------------------------------------------------------------------------------------------------------------------------------------------------------------------------------------------------------------------------------------------------------------------------------------------------------------------------------------------------------------------------------------------------------------------------------------------------------------------------------------------------------------------------------------------------------------------------------------------------------------------------------------------------------------------------------------------------------------------------------------------------------------------------------------------------------------------------------------------------------------------------------------------------------------------------------------------------------------------------------------------------------------------------------------------------------------------------------------------------------------------------------------|------------|--|
|     | Accelerator pedal             |    | Distributor parts                                                                                                                                                                                                                                                                                                                                                                                                                                                                                                                                                                                                                                                                                                                                                                                                                                                                                                                                                                                                                                                                                                                                                                                                                                                                                                                                                                                                                                                                                                                                                                                                                                                                                                                                                                                                                                                                                                                                                                                                                                                                                                              | - 32-33    |  |
|     | Airvent system                |    | Dome light                                                                                                                                                                                                                                                                                                                                                                                                                                                                                                                                                                                                                                                                                                                                                                                                                                                                                                                                                                                                                                                                                                                                                                                                                                                                                                                                                                                                                                                                                                                                                                                                                                                                                                                                                                                                                                                                                                                                                                                                                                                                                                                     | 38         |  |
|     | Anti-squeek material 42       |    | Door lock/ignition cylinder                                                                                                                                                                                                                                                                                                                                                                                                                                                                                                                                                                                                                                                                                                                                                                                                                                                                                                                                                                                                                                                                                                                                                                                                                                                                                                                                                                                                                                                                                                                                                                                                                                                                                                                                                                                                                                                                                                                                                                                                                                                                                                    | 32         |  |
|     | Armature                      |    | Door panel clips                                                                                                                                                                                                                                                                                                                                                                                                                                                                                                                                                                                                                                                                                                                                                                                                                                                                                                                                                                                                                                                                                                                                                                                                                                                                                                                                                                                                                                                                                                                                                                                                                                                                                                                                                                                                                                                                                                                                                                                                                                                                                                               | - 54       |  |
|     | Automatic transmission kit 22 |    | Door parts                                                                                                                                                                                                                                                                                                                                                                                                                                                                                                                                                                                                                                                                                                                                                                                                                                                                                                                                                                                                                                                                                                                                                                                                                                                                                                                                                                                                                                                                                                                                                                                                                                                                                                                                                                                                                                                                                                                                                                                                                                                                                                                     | 52-56      |  |
|     | Backup light parts 39         | l  | Door seals                                                                                                                                                                                                                                                                                                                                                                                                                                                                                                                                                                                                                                                                                                                                                                                                                                                                                                                                                                                                                                                                                                                                                                                                                                                                                                                                                                                                                                                                                                                                                                                                                                                                                                                                                                                                                                                                                                                                                                                                                                                                                                                     | 52         |  |
|     | Battery 13                    |    | Drag link                                                                                                                                                                                                                                                                                                                                                                                                                                                                                                                                                                                                                                                                                                                                                                                                                                                                                                                                                                                                                                                                                                                                                                                                                                                                                                                                                                                                                                                                                                                                                                                                                                                                                                                                                                                                                                                                                                                                                                                                                                                                                                                      | 9          |  |
|     | Battery cables                |    | Engine parts                                                                                                                                                                                                                                                                                                                                                                                                                                                                                                                                                                                                                                                                                                                                                                                                                                                                                                                                                                                                                                                                                                                                                                                                                                                                                                                                                                                                                                                                                                                                                                                                                                                                                                                                                                                                                                                                                                                                                                                                                                                                                                                   | 15-22      |  |
|     | Body mount kit                | 1  | Exhaust deflectors                                                                                                                                                                                                                                                                                                                                                                                                                                                                                                                                                                                                                                                                                                                                                                                                                                                                                                                                                                                                                                                                                                                                                                                                                                                                                                                                                                                                                                                                                                                                                                                                                                                                                                                                                                                                                                                                                                                                                                                                                                                                                                             | - 13       |  |
|     | Body side moulding clips 43   | ŀ  | Exhaust manifold gaskets                                                                                                                                                                                                                                                                                                                                                                                                                                                                                                                                                                                                                                                                                                                                                                                                                                                                                                                                                                                                                                                                                                                                                                                                                                                                                                                                                                                                                                                                                                                                                                                                                                                                                                                                                                                                                                                                                                                                                                                                                                                                                                       | 12         |  |
|     | Books1                        |    | Exhaust parts                                                                                                                                                                                                                                                                                                                                                                                                                                                                                                                                                                                                                                                                                                                                                                                                                                                                                                                                                                                                                                                                                                                                                                                                                                                                                                                                                                                                                                                                                                                                                                                                                                                                                                                                                                                                                                                                                                                                                                                                                                                                                                                  | 12-13      |  |
|     | Brake drum 2                  |    | Fan belt                                                                                                                                                                                                                                                                                                                                                                                                                                                                                                                                                                                                                                                                                                                                                                                                                                                                                                                                                                                                                                                                                                                                                                                                                                                                                                                                                                                                                                                                                                                                                                                                                                                                                                                                                                                                                                                                                                                                                                                                                                                                                                                       | 27         |  |
|     | Brake parts 4-6               |    | Fender parts.                                                                                                                                                                                                                                                                                                                                                                                                                                                                                                                                                                                                                                                                                                                                                                                                                                                                                                                                                                                                                                                                                                                                                                                                                                                                                                                                                                                                                                                                                                                                                                                                                                                                                                                                                                                                                                                                                                                                                                                                                                                                                                                  | 42-43      |  |
|     | Bumper parts 44-45            | İ  | Firewall parts                                                                                                                                                                                                                                                                                                                                                                                                                                                                                                                                                                                                                                                                                                                                                                                                                                                                                                                                                                                                                                                                                                                                                                                                                                                                                                                                                                                                                                                                                                                                                                                                                                                                                                                                                                                                                                                                                                                                                                                                                                                                                                                 | 48         |  |
|     | Camshaft 16-17                |    | Flasher unit                                                                                                                                                                                                                                                                                                                                                                                                                                                                                                                                                                                                                                                                                                                                                                                                                                                                                                                                                                                                                                                                                                                                                                                                                                                                                                                                                                                                                                                                                                                                                                                                                                                                                                                                                                                                                                                                                                                                                                                                                                                                                                                   | 35         |  |
|     | Carburetor kit 29             |    | Floor pans                                                                                                                                                                                                                                                                                                                                                                                                                                                                                                                                                                                                                                                                                                                                                                                                                                                                                                                                                                                                                                                                                                                                                                                                                                                                                                                                                                                                                                                                                                                                                                                                                                                                                                                                                                                                                                                                                                                                                                                                                                                                                                                     | 60         |  |
| •   | Choke cable 30                |    | Floor parts                                                                                                                                                                                                                                                                                                                                                                                                                                                                                                                                                                                                                                                                                                                                                                                                                                                                                                                                                                                                                                                                                                                                                                                                                                                                                                                                                                                                                                                                                                                                                                                                                                                                                                                                                                                                                                                                                                                                                                                                                                                                                                                    | <b>5</b> 1 |  |
|     | Clutch disc 24                |    | Floor seals                                                                                                                                                                                                                                                                                                                                                                                                                                                                                                                                                                                                                                                                                                                                                                                                                                                                                                                                                                                                                                                                                                                                                                                                                                                                                                                                                                                                                                                                                                                                                                                                                                                                                                                                                                                                                                                                                                                                                                                                                                                                                                                    | . 10       |  |
|     | Clutch parts                  |    | Front end parts                                                                                                                                                                                                                                                                                                                                                                                                                                                                                                                                                                                                                                                                                                                                                                                                                                                                                                                                                                                                                                                                                                                                                                                                                                                                                                                                                                                                                                                                                                                                                                                                                                                                                                                                                                                                                                                                                                                                                                                                                                                                                                                | 7-10       |  |
|     | Coil                          | į. | Fuel pump                                                                                                                                                                                                                                                                                                                                                                                                                                                                                                                                                                                                                                                                                                                                                                                                                                                                                                                                                                                                                                                                                                                                                                                                                                                                                                                                                                                                                                                                                                                                                                                                                                                                                                                                                                                                                                                                                                                                                                                                                                                                                                                      | 29         |  |
|     | Convertible seals 59          |    | Fuel system.                                                                                                                                                                                                                                                                                                                                                                                                                                                                                                                                                                                                                                                                                                                                                                                                                                                                                                                                                                                                                                                                                                                                                                                                                                                                                                                                                                                                                                                                                                                                                                                                                                                                                                                                                                                                                                                                                                                                                                                                                                                                                                                   | 27-30      |  |
|     | Cooling system 25-27          |    | Gas cap                                                                                                                                                                                                                                                                                                                                                                                                                                                                                                                                                                                                                                                                                                                                                                                                                                                                                                                                                                                                                                                                                                                                                                                                                                                                                                                                                                                                                                                                                                                                                                                                                                                                                                                                                                                                                                                                                                                                                                                                                                                                                                                        | 27         |  |
|     | Cowl kick panels              |    | Gas door spring                                                                                                                                                                                                                                                                                                                                                                                                                                                                                                                                                                                                                                                                                                                                                                                                                                                                                                                                                                                                                                                                                                                                                                                                                                                                                                                                                                                                                                                                                                                                                                                                                                                                                                                                                                                                                                                                                                                                                                                                                                                                                                                | - 28       |  |
|     | Cowl lacing 43                |    | Gas tank sealer                                                                                                                                                                                                                                                                                                                                                                                                                                                                                                                                                                                                                                                                                                                                                                                                                                                                                                                                                                                                                                                                                                                                                                                                                                                                                                                                                                                                                                                                                                                                                                                                                                                                                                                                                                                                                                                                                                                                                                                                                                                                                                                | 29         |  |
|     | Dash knobs 49-50              |    | Generator parts                                                                                                                                                                                                                                                                                                                                                                                                                                                                                                                                                                                                                                                                                                                                                                                                                                                                                                                                                                                                                                                                                                                                                                                                                                                                                                                                                                                                                                                                                                                                                                                                                                                                                                                                                                                                                                                                                                                                                                                                                                                                                                                | 30-31      |  |
|     | Differental bearings 11       |    | Glove box and parts                                                                                                                                                                                                                                                                                                                                                                                                                                                                                                                                                                                                                                                                                                                                                                                                                                                                                                                                                                                                                                                                                                                                                                                                                                                                                                                                                                                                                                                                                                                                                                                                                                                                                                                                                                                                                                                                                                                                                                                                                                                                                                            | . 51       |  |
|     | Dimmer switch                 |    | Grill & hardware                                                                                                                                                                                                                                                                                                                                                                                                                                                                                                                                                                                                                                                                                                                                                                                                                                                                                                                                                                                                                                                                                                                                                                                                                                                                                                                                                                                                                                                                                                                                                                                                                                                                                                                                                                                                                                                                                                                                                                                                                                                                                                               | _ 51       |  |
|     | Dipstick · · · · · 19         |    | Header bow seals                                                                                                                                                                                                                                                                                                                                                                                                                                                                                                                                                                                                                                                                                                                                                                                                                                                                                                                                                                                                                                                                                                                                                                                                                                                                                                                                                                                                                                                                                                                                                                                                                                                                                                                                                                                                                                                                                                                                                                                                                                                                                                               | 50         |  |
| ~ . |                               |    |                                                                                                                                                                                                                                                                                                                                                                                                                                                                                                                                                                                                                                                                                                                                                                                                                                                                                                                                                                                                                                                                                                                                                                                                                                                                                                                                                                                                                                                                                                                                                                                                                                                                                                                                                                                                                                                                                                                                                                                                                                                                                                                                |            |  |

# **INDEX**

| Headlight parts                | Parking lights 34-35       |    |
|--------------------------------|----------------------------|----|
| Heater parts 46                | Pedal pads 6               | •  |
| Horn button                    | Pinion bearings            |    |
| Horn relay                     | Pistons                    |    |
| Hood parts 43-44               | Pressure plate 25          |    |
| Hood bumpers                   | Quarter window seals 55    | ÷. |
| Hub caps                       | Radiator cap 25            |    |
| Idler arm 9                    | Radiator hoses 26          |    |
| Intake manifold gasket 18      | Radio parts                |    |
| Ignition cylinder/door lock 32 | Rear axie parts 11-12      |    |
| Ignition parts                 | Rear window seals 57       |    |
| Ignition wires                 | Ring gear17                |    |
| Key blanks                     | Scuff plates 52            |    |
| King pins 9                    | Sending unit (gas tank) 29 |    |
| Knobs49                        | Shock absorbers 45         |    |
| Lenses                         | Spark plugs                | -  |
| License bracket                | Speed equipment            | ٠  |
| License light                  | Speedometer cable          |    |
| Light bulbs                    | Spring/rear                |    |
| Lock button 52                 | Starter 31-32              | ٠  |
| Master cylinder 6              | Stainless body trim60      |    |
| Motor mounts                   | Steering box parts 10      |    |
| Muffler 12                     | Stop light switch          |    |
| Mirror45                       | Sunvisors 48               |    |
| Oil pan gasket                 | Taillights 36-38           |    |
| Oil pressure sending unit 18   | Taillight rim 38           |    |
| Outside door handles 55-56     | Throwout bearing 24        |    |
| Paint and chemicals 60-61      | Tie rod ends 9             |    |
|                                |                            |    |

# **INDEX**

| Transmission                      | 22-24       |
|-----------------------------------|-------------|
| Transmission mounts.              | 15 ·        |
| Trunk parts                       | 57-58       |
| Trunk hinges                      | 57          |
| Turn signal knob                  | - 35        |
| Universal joint                   | _ 11        |
| Valves                            | . 17        |
| Vent window seals                 | 1, 1        |
| Voltage regulator                 | 30          |
| Water pumps (new)                 | 27          |
| Water pump rebuild kit            | <b>. 27</b> |
| Wheel bearing                     | 3           |
| Wheel parts                       | 2-3         |
| Wheel trim rings                  |             |
| Windshield seals                  | - 50        |
| Wiper parts                       | 45          |
| Wiring                            | 39-42       |
| Wiring Illustration (Basic parts) | - 37        |